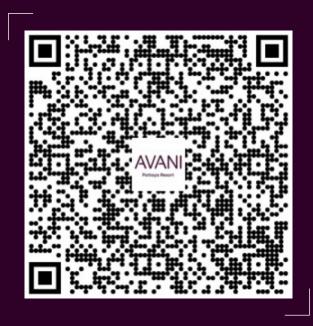

# **MEAL SERVICE**

 Your package includes three meals per day. Menu and order form can be accessed by scanning the QR code below.

Scan QR code for the menu and to submit the order

Please see below meal service schedule