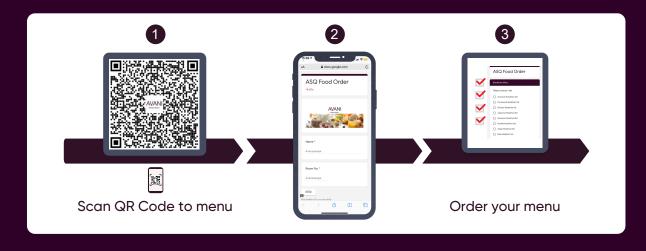

# **MEAL SERVICE**

 Your package includes three meals per day. Menu and order form can be accessed by scanning the QR code below.

Scan QR code for the menu and to submit the order

Please see below meal service schedule